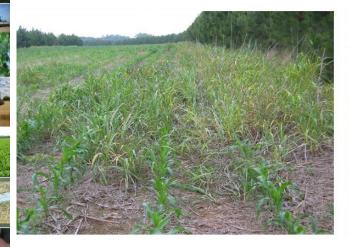

Why not improve glyphosate activity and improve crop energy by adding Perc n Phos to your glyphosate application?

.9 L glyphosate with .4 L Perc n Phos 3 days after treatment

.9 L glyphosate with .4 L Perc n Phos 7 days after treatment