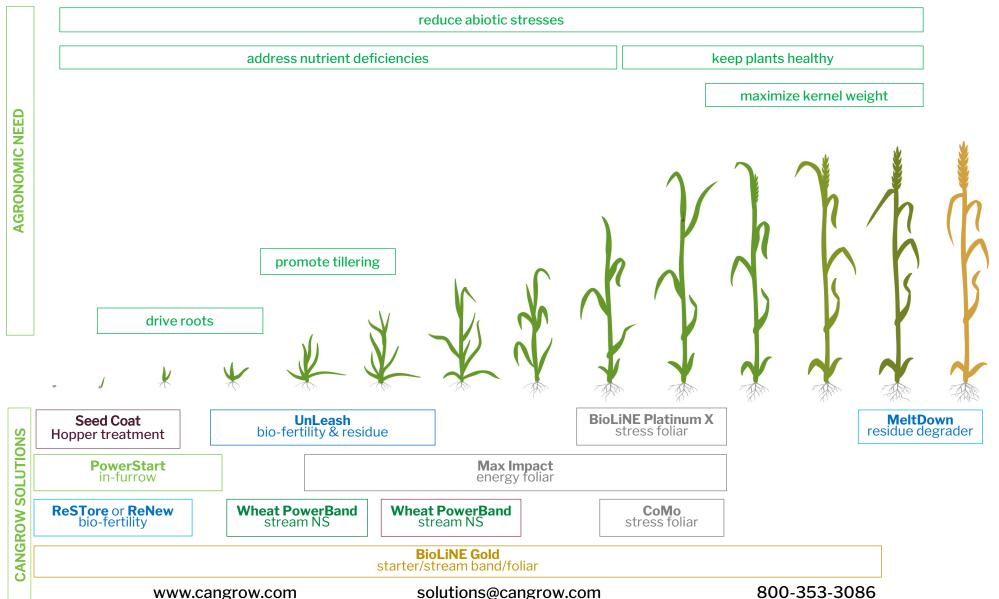

### Seed Coat hopper treatment

Replaces talc/graphite plus provides nutritional component (2S 2Zn 2Mn) with vital amino acids and enzyme building blocks to promote early season biological activity around the seed and optimum early root development.

### PowerStart in-furrow

6-21-3 2S Neutral starter that lowers pH in the root zone to release additional tied up nutrients in alkaline environments. Contains BioLiNE Gold fulvic acid for early stress tolerance & increased nutrient uptake and CanGrow actives for optimum seed establishment. Additional micros (Zn, Mg, Mn) and stress relievers can be added for poor conditions.

### UnLeash bio-fertility & residue manager

The best of a microbial bio-fertility and residue manager/recycler all in one. Teams of organisms that release nutrients tied up soil and residue. Compatible with herbicides or fungicides.

#### Wheat PowerBand stream NS

20-5-0-3S or 24-0-0 3S or 26-0-0 2S NS solutions that support nitrogen and sulfur plant needs. 100% plant available S. Contains BioLiNE Gold fulvic acid for enhanced use efficiency, nitrogen stabilization and stress support.

### Max Impact foliar

4-20-0 0.9S 0.2Mg 0.6Zn 0.4Mn 0.2Fe 0.1Cu Built to increase plant energy and supply multiple micronutrient base to reduce field variability. Compatible with herbicides or fungicides.

### **BioLiNE Platinum X** foliar

Stress support to increase grain fill window when heat and drought stress can impact flowering and grain fill. Applied with fungicide at heading.

Additional stress support during severe heat or drought stress during flowering and fill. Applied with fungicide at heading.

#### BioLiNE Gold starter/stream band/foliar

Highly concentrated and pure fulvic acid that reduces plant abiotic stress and increases nutrient use efficiency. Highly compatible with other nutritional starters, foliars, fungicides, herbicides or insecticides.