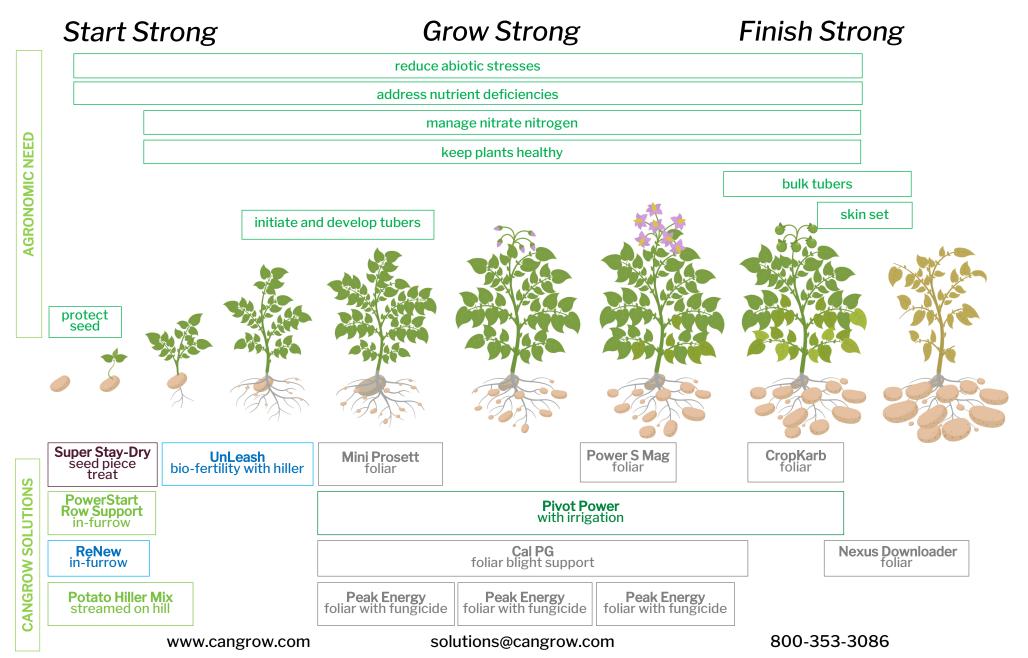

## Start Strong

#### **Super Stay-Dry** seed piece treatment

Super Sta-Dry helps dry seed, keep planter cups dry, and provide added protection to keep plant vigour when it's most needed. Super Sta-Dry contains calcium enhanced with amino acids and enzymes for early seed growth and natural agents which promote drying and corking over.

#### PowerStart Row Support 6-21-3 2S with micros in-furrow

Power Start is a phosphate activator that enhances plant vigour. It ramps up plant metabolism and boosts root development, tuber initiation and retention.

#### **ReNew** in-furrow bio-fertility

Diverse team of beneficial microbes that provide plant enhancement capabilities including vitamin/hormone production, nutrient releasers, and stress reducers.

## **Grow Strong**

### UnLeash bio-fertility & residue manager

The best of a microbial bio-fertility and residue manager/recycler all in one. Teams of organisms that release tied up soil nutrients and release nutrients from residue. Can be applied with crop protection products such as herbicides or fungicides.

#### **UpStart Potato Hiller Mix** streamed on hill

Provides calcium to help prevent early root diseases and flocculate sodium out of the tuber zone. It's 400 times more soluble than gypsum. UpStart includes controlled release amine nitrogen, the form that encourages root growth instead of lush vegetative growth found with other N sources.

## Peak Energy 4-20-0 0.9S 0.2Mg 0.6Zn 0.4Mn 0.2Fe 0.1Cu foliar with fungicide

Built to increase plant energy and supply strong base of micronutrients. Peak Energy will help increase number of cells for overall higher yield potential.

## Power S Mag foliar

Nutritional support and disease control enhancement.

### Cal PG foliar

Calcium nutrition that supports eradication of late blight spores.

## **Pivot Power** with irrigation

Apply PivotPower with boron and zinc through the pivot 1, 2, or 3 times a season. PivotPower is designed to control plant growth through nutrition. It mitigates early die symptoms and continues sodium flocculation.

### Mini Prosett foliar

Full compliment of highly effective micros to alleviate nutrient deficiencies or address agronomic concerns including reducing herbicide stress, abiotic stress relief from too hot, dry or wet, re-invigorating roots.

## Finish Strong

## CropKarb 8N 18K 0.375B foliar

Includes boron to help set and hold more of the youngest fruit and potassium to improve size and bulking.

## BioLiNE Nexus Downloader foliar

Apply late season to increase senescence and skin set.