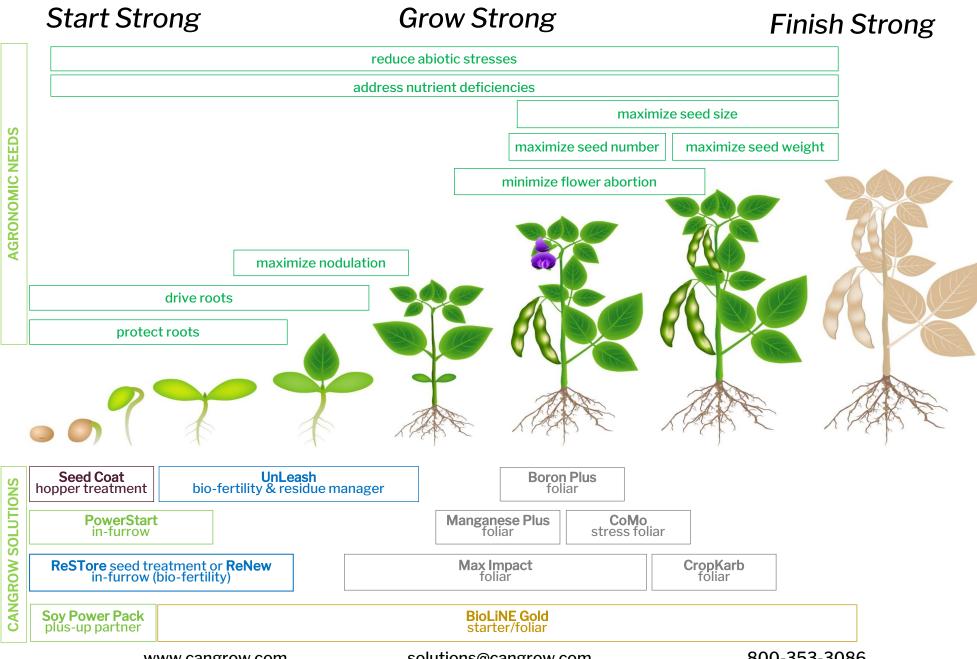

### Start Strong

SeedCoat hopper treatment

Replaces talc/graphite plus provides nutritional component (2S, 2Zn ,2Mn) and vital amino acid and enzyme building blocks to promote early season biological activity around the seed and optimum early root development.

**ReSTore** seed treatment

Teams of naturally occurring microbes that promote germination, robust root mass and plant vigour. Microbes also offer bio-fertility, increase the availability of soil nutrients.

PowerStart in-furrow 6-21-3 2S or 3-10-10 3.5S

Neutral starter that lowers pH in the root zone to release additional tied up nutrients. Contains BioLiNE Gold fulvic acid for early stress tolerance & increased nutrient uptake and CanGrow actives for optimum seed establishment. Additional micros (Zn, Mg, Mn) and stress relievers can be added for poor conditions. **ReNew** in-furrow bio-fertility

Diverse teams of beneficial microbes that provide plant enhancement including vitamin/hormone production, nutrient releasers, and stress reducers.

#### **Grow Strong**

**UnLeash** bio-fertility & residue manager

The best of a microbial bio-fertility and residue manager/recycler all in one. Teams of organisms that release tied-up soil and residue nutrients. Can be applied with crop protection products such as herbicides or fungicides.

Max Impact foliar 4-20-0 0.9S 0.2Mg 0.6Zn 0.4Mn 0.2Fe 0.1Cu

Built to increase plant energy and supply a strong base of micronutrients going into reproductive stages to keep more flowers and develop more seeds per pod. Manganese Plus Boron Plus CoMo foliars

Full compliment of highly effective micros to alleviate nutrient deficiencies or address agronomic concerns including reducing herbicide stress, abiotic stress relief from too hot, dry or wet, re-invigorating roots or nodules.

#### **Finish Strong**

**CropKarb** foliar 8-0-18 0.375B Apply at heavy blooming, sizing, or bulking to increase seed size and weight.

## Plus Up Partner Solutions PLUS UP +

Soy Power Pack plus-up partner Combination of Zn, Mn and BioLiNE fulvic acid that can be added to competitor soybean starters for additional nutrient support and higher nutrient efficiency.

#### BioLiNE Gold starter/foliar

Highly concentrated ,pure fulvic acid that reduces plant abiotic stress and increases nutrient use efficiency. Highly compatible with competitor starters, foliars, fungicides, herbicides or insecticides.